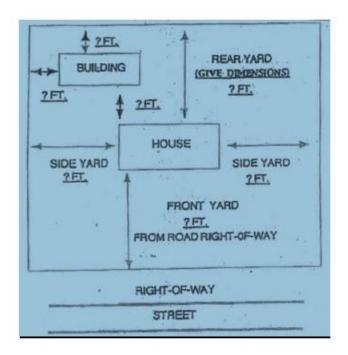

## ZONING REQUIREMENTS FOR ISSUANCE OF PERMIT

- 1. Stake the area to display the location of the building, fence, sign or additions.
- 2. Have your property lines identified (staked out).
- 3. Provide a site plan, drawn to scale (preferably), showing the location and use of proposed and existing building, fences, signs, etc. (see sample below).
- 4. In front yards or alleys, begin measuring from the right-of-way.
- 5. Provide address and telephone number.